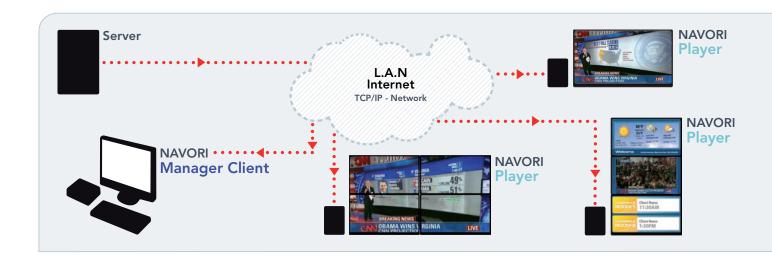

#### NAVORI OL MANAGER AND SERVER DEPLOYMENT

NAVORI QL SERVER: The application runs as a background service and stores its data in a Microsoft SQL database. NAVORI QL Players connect to the NAVORI QL Server to retrieve their media and schedules and send back status logs.

NAVORI QL MANAGER: Users connect to the NAVORI QL Manager via a web browser from any PC running Windows, Apple or Linux. This interface is both easy to learn and simple to use.

ALL NAVORI QL APPLICATIONS COMMUNICATE VIA THE STANDARD HTTP PROTOCOL. THE USE OF FULL DUPLEX HTTP COMMUNICATION MEANS SERVER AND PLAYERS CAN BE CONNECTED PERMANENTLY AND CONSUME A MINIMAL AMOUNT OF BANDWIDTH.