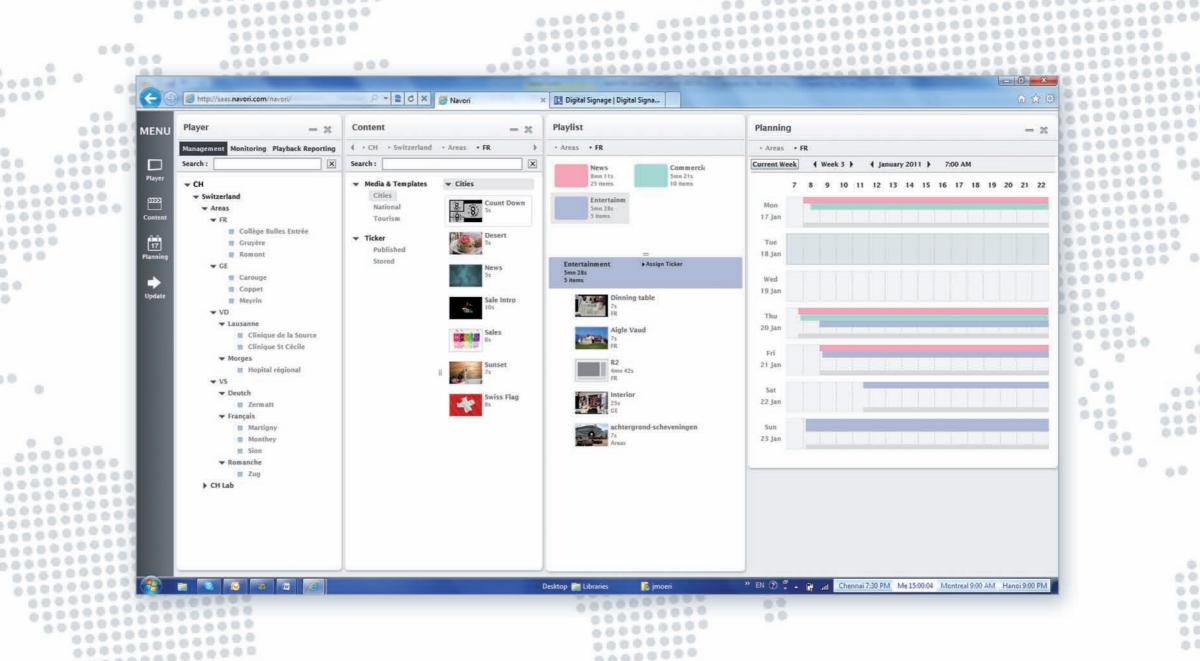

# **PLAYER MANAGEMENT**

00000000000000

ABB0000

0000000000

0000

0000000000000000000

00000000000 0000000000

Players are managed in Groups and Sub-Groups. Depending their administrative rights users can access one or more content libraries, technical profiles and player categories. Navori QL fits any hierarchic workflow environment.

# **PROGRAMMING GRID AND PLAYLIST**

• Create your own playlists then drag & drop them

......

000000 00000

- right into the programming grid. Send programs to Players based on their physical location, demographics, language, profile or other criteria.
- Create dynamic play-out rules and blend multiple playlists on the fly in function of your campaigns.

# PLAYER MONITORING IN REAL-TIME

NAVORI QL keeps full and real time control of the status of your players.by controlling 30 different parameters and keeps you informed via SMS or email on any event occurring. With this Easy Monitoring you can control the status of hundreds of Players in a matter of seconds.

### **PLAYBACK REPORTING**

- NAVORI QL Players upload their proof of actual playback reports to NAVORI QL Server. This information is stored in NAVORI QL Server's own database
- NAVORI QL has the most powerful yet easy to use reporting system. Statistics data can easily be migrated to third party applications (airtime invoicing etc).